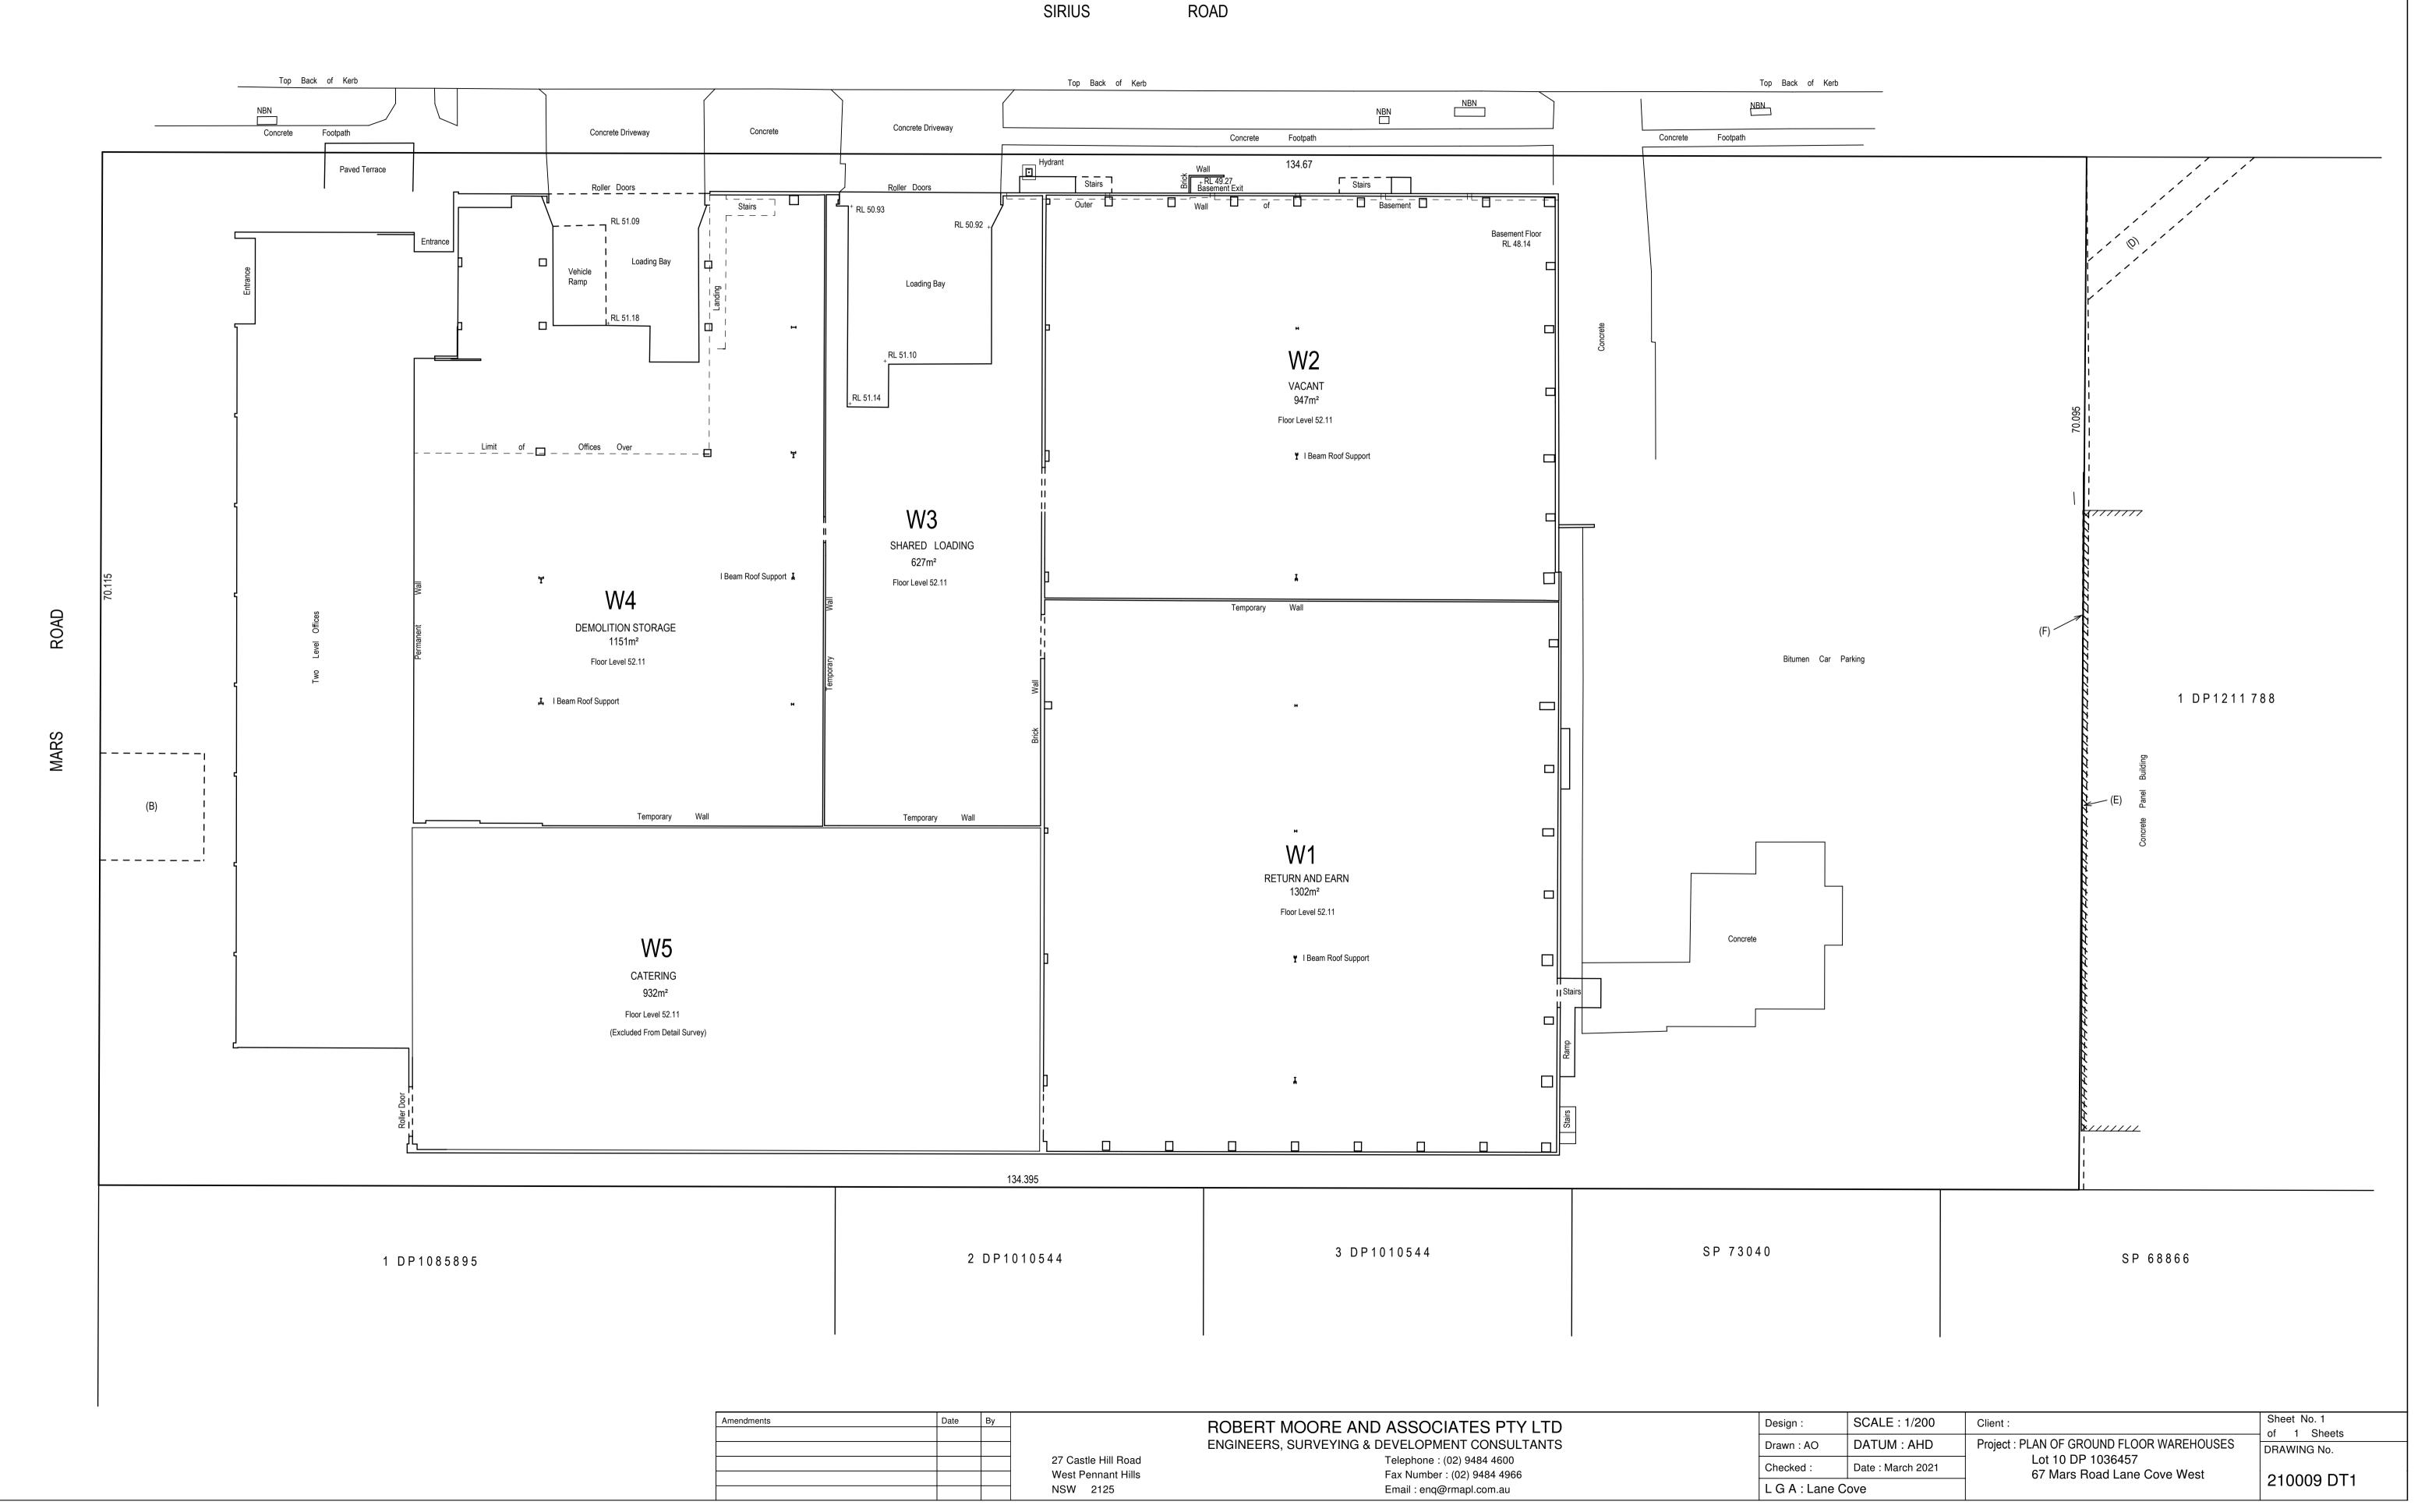

Notes

1. Lot Dimensions Shown are from DP 1036457 and are Subject to Full Boundary Definition Survey

2. Setbacks from Building to Boundary Should not be Extracted from this Drawing

3. All RLs Relate to AHD based on SS149650 at RL 41.661

4. Areas Shown are for the Ground Floor Warehouses and Exclude any Office Space Above

5. Areas Shown for W3 and W4 Include the Loading Bay

(B) RIGHT OF WAY AND EASEMENT FOR ELECTRICITY PURPOSES (6985913C)
(D) EASEMENT TO DRAIN WATER 2 WIDE (DP 1036457)
(E) EASEMENT FOR SUPPORT VARIABLE WIDTH (DP 1036457)
(F) EASEMENT TO PERMIT ENCROACHING STRUCTURE TO REMAIN (PROPOSED DP 1036457)

MGA DP 1036457

6. Areas Shown are to the Internal Wall Faces of the Surrounding Walls and Include all Support Beams and Pillars

8. W5 (Catering) was Inaccessible and the Location of Walls and Areas are Approximate. Support Beams and Pillars are not Shown

7. Gross Lettable Areas will Vary from the Areas Shown

9. The 2 Level Office Block is Not Shown for Either Level